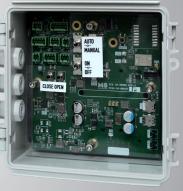

### Pump + Valve Controller, and Data Acquisition System

M8 Systems is the AloT Ag Farm Automation Solution that delivers true operational efficiencies. The FarmLink Universal IoT Controller enables remote management from mobile devices. The patented technology in our product eliminates the need to modify the existing irrigation infrastructure. No Power or Wifi needed!

#### Options

- Water Pressure Sensor
- Water Flow Sensor

Standard Features

Solar Powered

Ag Sensors

Various Inputs for

Local Over-ride (Field)

Manual Control (Cloud)

- Water Quality Sensors
- LoRa WAN Communication

- IP-68
- SDI-12 for future expansion
- Relay Output for Pump Control
- Cellular Connection to Cloud
- Drive 12V Valves up to 20W
- Local Weather and Soil Moisture Sensors
- Drive 24V Valves up to 75W
- Dual Cellular Carrier