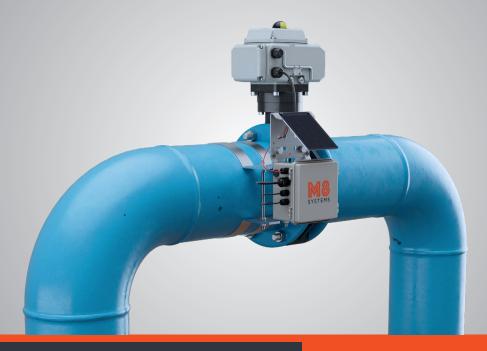

## Ag Intelligence Platform Precise Water Management

M8 Systems' FarmLink delivers precise water management and enables total automation on your existing Butterfly Valves without the need of additional power or Wifi. The patented technology in our product eliminates the need to change the existing irrigation infrastructure! Available for various pipe sizes up to 12".

#### **Smart Irrigation**

- · Easy to set, edit, and understand irrigation calendar
- Systematic accurate water volume delivery
- With its smart battery, this valve is never asleep and is accessible remotely 24/7

#### Standard Features

- Solar Powered
- Various Inputs for Ag Sensors
- Local Over-ride (Field)
- Manual Control (Cloud)
- IP-68
- SDI-12 for future expansion
- Relay Output for Pump Control
- · Cellular Connection to Cloud
- Drive 24V Valves up to 75W

#### **Options**

- · Water Flow Sensor
- · Pressure Sensor
- · Water Quality Sensors
- LoRa WAN Communication
- Dual Cellular Carrier
- Drive 120VAC Valves up to 300W

| PRODUCTS                 |                                                                                                           |
|--------------------------|-----------------------------------------------------------------------------------------------------------|
| FL 6" BTFY IoT Valve     | Butterfly Valve, Controller, Solar Panel                                                                  |
| FL 6" BTFY IoT Valve PF  | Butterfly Valve, Controller, Solar Panel, Pressure<br>Sensor, Flow Sensors                                |
| FL 8" BTFY IoT Valve     | Butterfly Valve, Controller, Solar Panel                                                                  |
| FL 8" BTFY IoT Valve PF  | Butterfly Valve, Controller, Solar Panel, Pressure<br>Sensor, Flow Sensors                                |
| FL 10" BTFY IoT Valve    | Butterfly Valve, Controller, Solar Panel, with optional AC Power Module                                   |
| FL 10" BTFY IoT Valve PF | Butterfly Valve, Controller, Solar Panel, Pressure<br>Sensor, Flow Sensors, with optional AC Power Module |
| FL 12" BTFY IoT Valve    | Butterfly Valve, Controller, Solar Panel, with optional AC Power Module                                   |
| FL 12" BTFY IoT Valve PF | Butterfly Valve, Controller, Solar Panel, Pressure<br>Sensor, Flow Sensors, with optional AC Power Module |