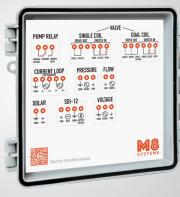

### Pump + Valve Controller, and Data Acquisition System

M8 Systems is the AloT Ag Farm Automation Solution that delivers true operational efficiencies. The FarmLink Universal IoT Controller enables remote management from mobile devices. The patented technology in our product eliminates the need to modify the existing irrigation infrastructure. No Power or Wifi needed!

#### Able to Control:

- Valves (75W)
- · Regular Pumps
- Booster Pumps
- · Variable Speed Pumps
- I/O Expansion

#### Able to Monitor:

- Multi-level Soil Moisture
- Temperature
- Local Weather
- Tensiometers
- Leaf Wetness
- ----
- Well and Reservoir Levels
- Water quality
- Irrigation Pressure & Flow
- Root zone
- Indoor farming (Lights, Temp, Humidity, etc.)

#### Options

- Water Pressure Sensor
- Water Flow Sensor

Standard Features

Solar Powered

Ag Sensors

Various Inputs for

Local Over-ride (Field)

Manual Control (Cloud)

- Water Quality Sensors
- LoRa WAN Communication

- IP-68
- SDI-12 for future expansion
- Relay Output for Pump Control
- Cellular Connection to Cloud
- Drive 12V Valves up to 20W
- Local Weather and Soil Moisture Sensors
- Drive 24V Valves up to 75W
- Dual Cellular Carrier