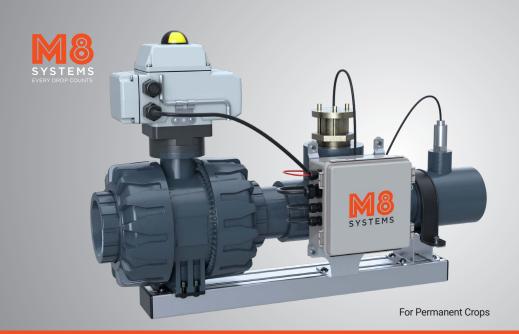

# FarmLink DRIVES MOST BUTTERFLY VALVES

# Harnessing the Future of **Precision Agriculture**

## Ag Intelligence Platform Precise Water Management

M8 Systems' FarmLink delivers precise water management and enables total automation on your existing Butterfly Valves without the need of additional power or Wifi. The patented technology in our product eliminates the need to change the existing irrigation infrastructure! Available for various pipe sizes up to 12".

#### **Smart Irrigation**

- · Easy to set, edit, and understand irrigation calendar
- Systematic accurate water volume delivery
- With its smart battery, this valve is never asleep and is accessible remotely 24/7