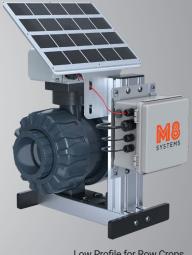

| Butterfly Valve, Controller, Solar Panel                                                                  |
| FL 8" BTFY IoT Valve PF  | Butterfly Valve, Controller, Solar Panel, Pressure<br>Sensor, Flow Sensors                                |
| FL 10" BTFY IoT Valve    | Butterfly Valve, Controller, Solar Panel, with optional AC Power Module                                   |
| FL 10" BTFY IoT Valve PF | Butterfly Valve, Controller, Solar Panel, Pressure<br>Sensor, Flow Sensors, with optional AC Power Module |
| FL 12" BTFY IoT Valve    | Butterfly Valve, Controller, Solar Panel, with optional AC Power Module                                   |
| FL 12" BTFY IoT Valve PF | Butterfly Valve, Controller, Solar Panel, Pressure<br>Sensor, Flow Sensors, with optional AC Power Module |





#### Low Profile for Row Crops

# FarmLink DRIVES MOST **BALL VALVES**

## Harnessing the Future of **Precision Agriculture**

## Ag Intelligence Platform Precise Water Management

M8 Systems' FarmLink delivers precise water management and enables total automation on your existing Ball Valves without the need of additional power or Wifi. The patented technology in our product eliminates the need to change the existing irrigation infrastructure! Available for various pipe sizes up to 4".

#### Smart Irrigation

- Easy to set, edit, and understand irrigation calendar
- Systematic accurate water volume delivery
- With its solar charging battery this valve never sleeps

#### **Reduced Cost of Operations**

- 24/7 Automated leak and clog detection with notification
  - Requires flow and press