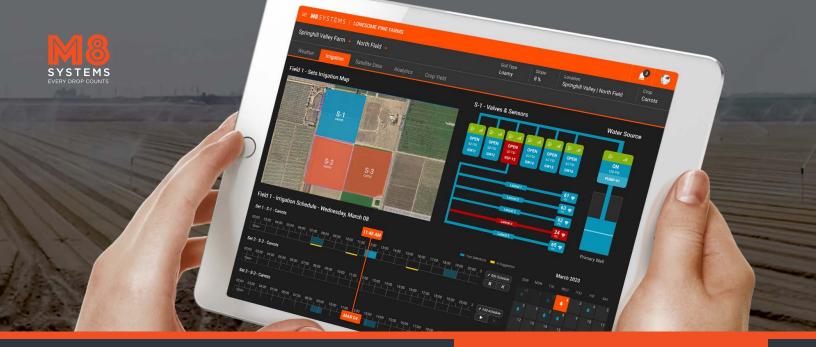

## The Superior IoT Irrigation Management System for Ag

M8 Systems' highly-productive AloT Ag intelligence platform combines local sensors and controllers with a cloud based programming eco system to deliver a holistic dashboard that enables automation, and decreases water use while increasing farm productivity. The patented technology in our product eliminates the need to change the existing farm infrastructure!

#### M8 Systems Dashboard

- · Intuitive Graphical User Interface
- Easy to set, edit, and understand irrigation calendar
  - · Schedule irrigation by volume or time
- Access through your mobile device while in the field
- Ingests various data including irrigation, soil, fertigation, weather forecasts, water quality, and more
- Agronomy and more
- Provides analytics for all the data collected
- Receives real-time alerts through text messaging

#### **Solar-Powered Automation**

- Controls valves and pumps anytime with a mobile device
- Accurate volumetric irrigation available
- Fertigation
- Leak and clog detection
- Water quality monitoring
- Local temperature, wind, and humidity sensors
- Soil moisture data
- Automates existing valves and pumps