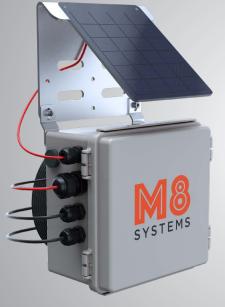

#### **Solar-Powered Automation**

- Controls valves and pumps anytime with a mobile device
- Accurate volumetric irrigation available
- Fertigation
- Leak and clog detection
- Water quality monitoring
- Local temperature, wind, and humidity sensors
- Soil moisture data
- Automates existing valves and pumps

### Pump + Valve Controller, and Data Acquisition System

M8 Systems is the AloT Ag Farm Automation Solution that delivers true operational efficiencies. The FarmLink Universal IoT Controller enables remote management from mobile devices. The patented technology in our product eliminates the need to modify the existing irrigation infrastructure. No Power or Wifi needed!

#### 24/7 Remote Accessibility

- · Turn on or shut off pumps anytime, from anywhere
- · Notification alerts through text messaging
- Agronomy data
- · Soil moisture non-uniformity

FarmLink Pump Control and Smart Battery with Solar Panel. Compatible with a variety of irrigation pumps, valves, and Ag sensors including: