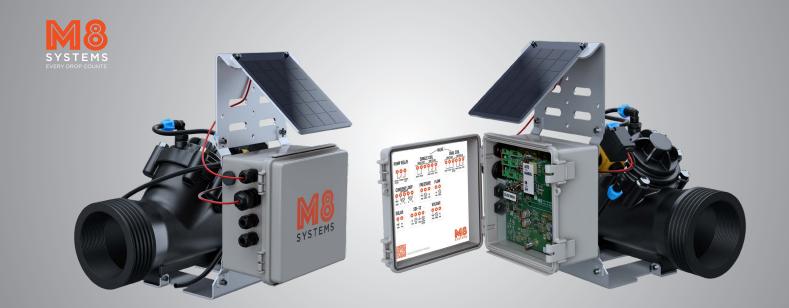

# FarmLink UNIVERSAL IOT CONTROLLER

Harnessing the Future of **Precision Agriculture** 

### Pump + Valve Controller, and Data Acquisition System

M8 Systems is the AloT Ag Farm Automation Solution that delivers true operational efficiencies. The FarmLink Universal IoT Controller enables remote management from mobile devices. The patented technology in our product eliminates the need to modify the existing irrigation infrastructure. No Power or Wifi needed!

#### **Smart Irrigation**

#### Able to Control:

- Valves (75W)
- · Regular Pumps
- Booster Pumps
- · Variable Speed Pumps
- I/O Expansion

#### Able to Monitor:

- Multi-level Soil Moisture
- Temperature
- Local Weather
- Tensiometers
- Leaf Wetness
- ----
- Well and Reservoir Levels
- Water quality
- Irrigation Pressure & Flow
- Root zone
- Indoor farming (Lights, Temp, Humidity, etc.)