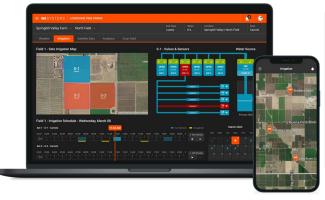

## The Superior IoT Irrigation Management System for Ag

M8 Systems' highly-productive AloT Ag intelligence platform combines local sensors and controllers with a cloud based programming eco system to deliver a holistic dashboard that enables automation, and decreases water use while increasing farm productivity. The patented technology in our product eliminates the need to change the existing farm infrastructure!

#### M8 Systems Dashboard

- · Intuitive Graphical User Interface
- Easy to set, edit, and understand irrigation calendar
  - · Schedule irrigation by volume or time
- Access through your mobile device while in the field
- Ingests various data including irrigation, soil, fertigation, weather forecasts, water quality, and more
- Agronomy and more
- Provides analytics for all the data collected
- Receives real-time alerts through text messaging